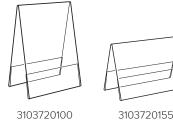

#### Slim-Line Tent Sign Holder

- Economical tent sign holder provides double-sided viewing
- Easily slide two paper signs into holder
- Available in portrait or landscape style
- 8.5" W x 11" H or 11" W x 8.5" H
- · Clear 30 mil PVC

### Specifications

| Item No.                                   | Ref. No. | Dimensions     | Finish | Pack |
|--------------------------------------------|----------|----------------|--------|------|
| Slim-Line Slant Sign Holder                |          |                |        |      |
| 3104720500                                 | -        | 8.5" W x 11" H | Clear  | 1    |
| 3104720545                                 | -        | 11" W x 8.5" H | Clear  | 1    |
| Slim-Line Tent Sign Holder                 |          |                |        |      |
| 3103720100                                 | -        | 8.5" W x 11" H | Clear  | 1    |
| 3103720155                                 | -        | 11" W x 8.5" H | Clear  | 1    |
| Slim-Line Pocket Sign Holder with Adhesive |          |                |        |      |
| 3105720700                                 | -        | 8.5" W x 11" H | Clear  | 1    |